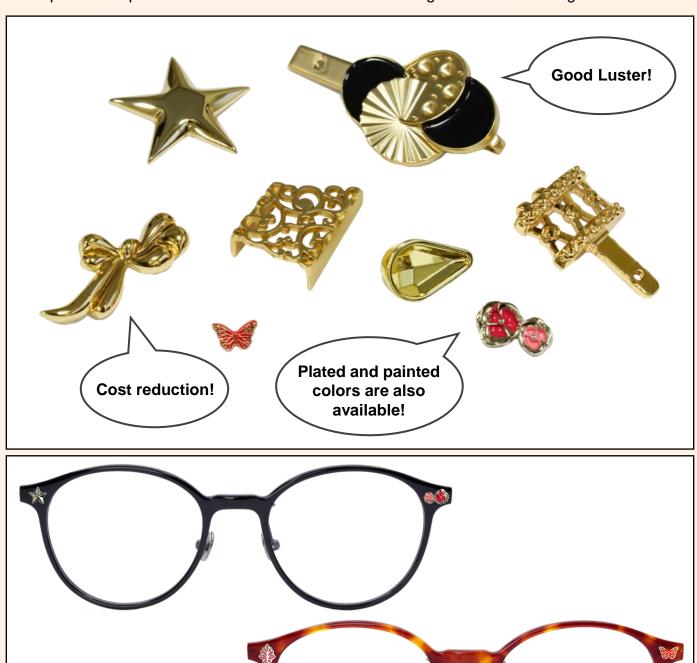

## ZDC (Zinc Die Casting)

Die-casting can be processed into complex shapes at a low cost. Moreover, it can be plated and painted with colors. It is ideal for decorating because zinc has good luster.

## **Product feature**

- Zinc is a metal that is easy to polish.
  A beautiful luster can be produced that is essential for eyeglass parts.
- → Plated and painted colors are also available. The standard specification is to pass a 48-hour sweat resistance test.
- Zinc cannot be soldered.
  We recommend using zinc parts as decoration parts by insertion or assembling.
- → Zinc products with plated and painted colors comply with REACH regulations.

ZDC002 ZDC003 ZDC004 **ZDC001** ZDC005 ZDC006 ZDC007 **ZDC008** ZDC012 ZDC009 ZDC010 ZDC011 ZDC014 ZDC015 ZDC016 ZDC013 ZDC018 ZDC020 ZDC017